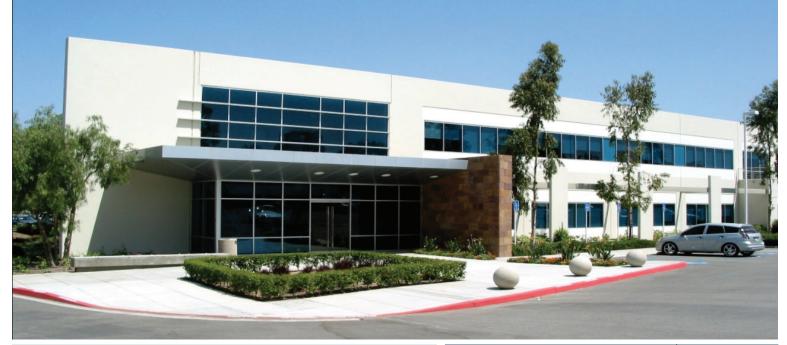

## 4,029 SF OFFICE SUITE IN HIGH-IMAGE BUILDING

#### Location

1181 California Avenue, Suite 200 Corona, CA 92881

#### Features

- Concrete tilt-up office building
- Roof mounted solar panels
- · Fiber ready
- · Abundant window lines throughout
- Large conference room
- Freeway fronting signage available
- · Desirable south Corona location
- Great access to 91 and I-15 freeways