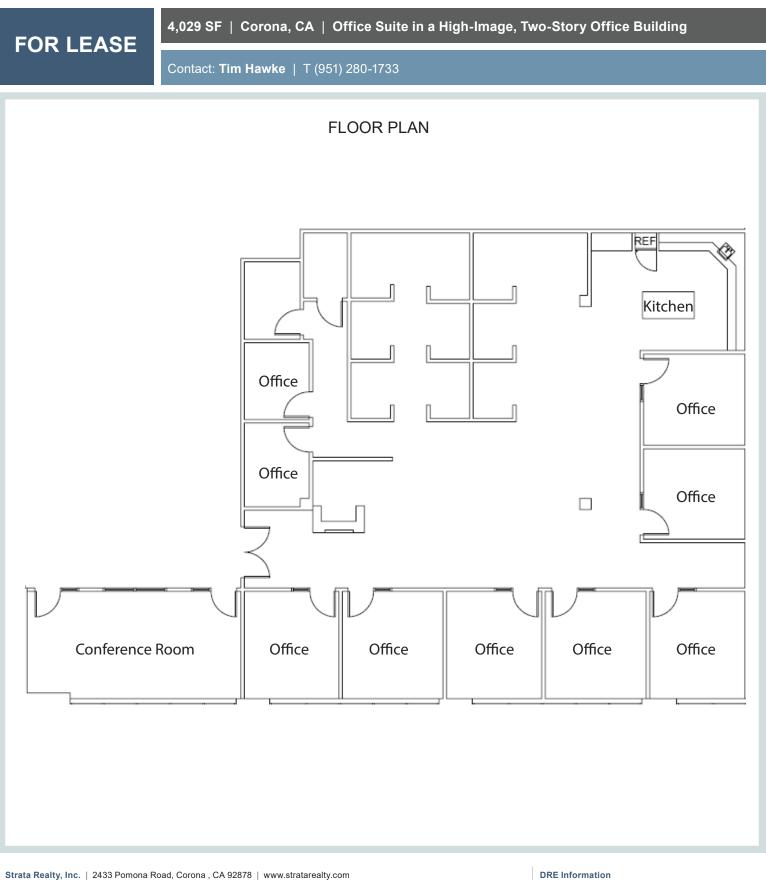

# FOR LEASE

4,029 SF | Corona, CA | Office Suite in a High-Image, Two-Story Office Building

Presented by Strata Realty, Inc. | www.stratarealty.com | T (951) 280-1733 | F (951) 280-1739

#### Features

- Concrete tilt-up office building
- Roof mounted solar panels
- · Fiber ready
- · Abundant window lines throughout
- Large conference room
- Freeway fronting signage available
- · Desirable south Corona location
- Great access to 91 and I-15 freeways