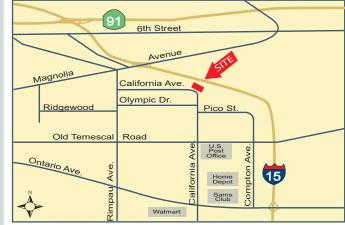

# FOR LEASE

4,029 SF | Corona, CA | Office Suite in a High-Image, Two-Story Office Building

Presented by Strata Realty, Inc. | www.stratarealty.com | T (951) 280-1733 | F (951) 280-1739



## 4,029 SF OFFICE SUITE IN HIGH-IMAGE BUILDING

#### Location

1181 California Avenue, Suite 200 Corona, CA 92881

#### Features

- Concrete tilt-up office building
- Roof mounted solar panels
- · Fiber ready
- · Abundant window lines throughout
- Large conference room
- Freeway fronting signage available
- · Desirable south Corona location
- Great access to 91 and I-15 freeways



### Contact:

Timothy Hawke, SIOR (951) 280-1733 | thawke@stratarealty.com

#### Strata Realty, Inc. | 2433 Pomona Road, Corona , CA 92878 | www.stratarealty.com

The information contained herein was obtained from third parties, and it has not been independently verified by the real estate brokers. Buyers/tenants should have the experts of their choice inspect the property and verify all information. Real estate brokers are not qualified to act as or select experts to legal, tax, environment, building construction, soil-drainage or other such matters. Copyright © 2009 Strata Realty. All rights reserved

#### DRE Information

Timothy Hawke's license number is 01403432





The information contained herein was obtained from third parties, and it has not been independently verified by the r